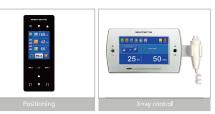

#### Easy operation and colorful display screen

Main OP and PC can do two-way communication for display and control, also icon touch program is very convenient for operating.

### User convenient : All motorized movemnet system Smartphone type touch screen and icon