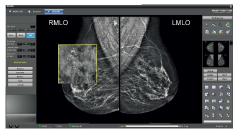

 Website: www.bemems.com
 E-mail: sales@bemems.com

Premium Digital Mammography Pinkview-DR Plus

Optimized digital mammography for breast cancer screening Easy and convenient software operation system

Communications between Main Op and PC for display and control. Icon touch program for convenient operation.

#### Dimensions

**Less Pains with Safety Slip Function** 

To lessen the patient's pains, MICOM is adopted. (Max 200N, adjust by 10N : IEC60601-2-45)

Automatic Standard Positioning

Operators' convenient operation. One-touch operation for standard position. (Patient No. : 20-030047) \*Standard positioning : RCC-LCC-RMLO-LMLO