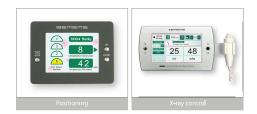

#### Dimensions

**Less Pains with Safety Slip Function** 

To lessen the patient's pains, MICOM is adopted. (Max 200N, adjust by 10N : IEC60601-2-45)

Automatic Standard Positioning

Operators' convenient operation. One-touch operation for standard position. (Patient No. : 20-030047) \*Standard positioning : RCC-LCC-RMLO-LMLO

#### Easy operation and colorful display screen

Main OP and PC can do two-way communication for display and control, also icon touch program is very convenient for operating.