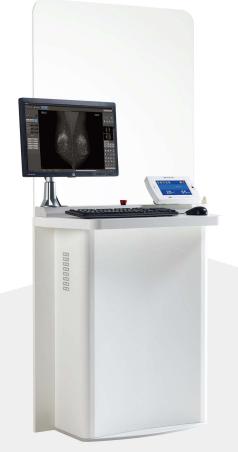

#### Dimensions

Essential Digital Mammography Pinkview-DR Prime

**Digital Mammography System** 

## **Pinkview-DR** Prime

High image quality with the mammography-purpose detector Suitable & Excellent digital image for breast cancer screening