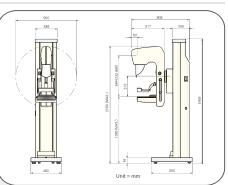

#### Dimensions

**Less Pains with Safety Slip Function** 

To lessen the patient's pains, MICOM is adopted. (Max 200N, adjust by 10N : IEC60601-2-45)

Automatic Standard Positioning

Operators' convenient operation. One-touch operation for standard position. (Patient No. : 20-030047) \*Standard positioning : RCC-LCC-RMLO-LMLO