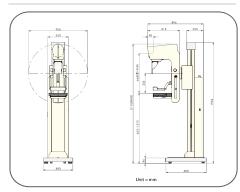

#### Dimensions

**Less Pains with Safety Slip Function** 

To lessen the patient's pains, MICOM is adopted. (Max 200N, adjust by 10N : IEC60601-2-45)

Automatic Standard Positioning

Operators' convenient operation. One-touch operation for standard position. (Patient No. : 20-030047) \*Standard positioning : RCC-LCC-RMLO-LMLO

#### Dimensions

Essential Digital Mammography Pinkview-DR Prime

**Digital Mammography System** 

#### Dimensions

#### **Dimensions**