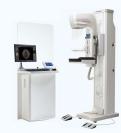

### **Pinkview-DR** Smart

High image quality with the mammography-purpose detector Suitable & Excellent digital image for breast cancer screening

76µm the smallest pixel size

Detection of micro-calcification is important for Breast Cancer Screening. Small pixel size of  $76 \mu m$  is useful with the good image quality, high DQE and low-noise performance.

#### Easy operation and colorful display screen

Main OP and PC can do two-way communication for display and control, also icon touch program is very convenient for operating.

#### **Indirect Type Digital Detector**

Amorphous Silicon(a-Si) of indirect type is more stable on tough environment and provide the excellent images in different breast sizes.

#### **Powerful performance**

Digital Detector : TFT array + Csl Active Area : 18x24cm Target material : Mo(Molybdenum) Additional Filtration : 0.03mmMo AEC (Auto-exposure control) : Pre-exposure analysis kV range : 20~35 kV mAs range : 1~720 mAs Max. mA current : 100mA@28kV SID : 660 mm