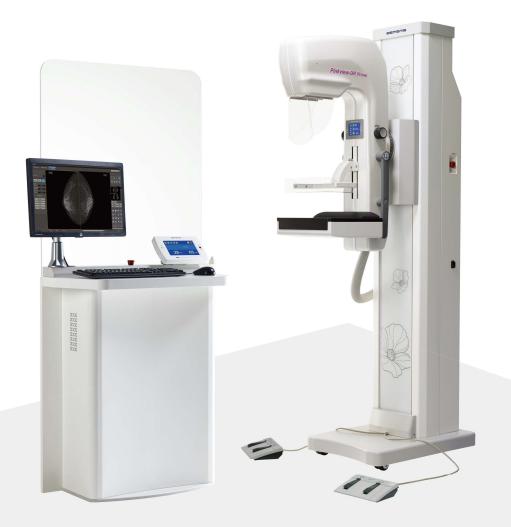

 Website: www.bemems.com
 E-mail: sales@bemems.com

Premium Digital Mammography Pinkview-DR Plus

Optimized digital mammography for breast cancer screening Easy and convenient software operation system

Communications between Main Op and PC for display and control. Icon touch program for convenient operation.

Digital Detector : TFT array + CsI Active Area : 24x30cm Target material : W (Tungsten) Additional Filtration : 0.05mmRh (Rhodium) AEC (Auto-exposure control) : Pre-exposure analysis kV range : 20~39 kV mAs range : 1~720 mAs Max. mA current : 100mA@28kV SID : 660 mm