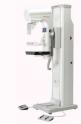

## **Pinkview-DR** Prime

High image quality with the mammography-purpose detector Suitable & Excellent digital image for breast cancer screening

#### Indirect Type Digital Detector

Indirect Type Digital Detector (Amorphous Silicon /a-Si) reliably acquires excellent digital images. Indirect Type detector with up-to-date technique obtains the digital images in appx. 30% higher speed than the conventional ones.

#### Performance

Digital Detector : TFT array + Csl Active Area : 18x24cm Target material : Mo(Molybdenum) Additional Filtration : 0.03mmMo AEC (Auto-exposure control) : Pre-exposure analysis kV range : 20~35 kV mAs range : 1~720 mAs Max. mA current : 100mA@28kV SID : 660 mm