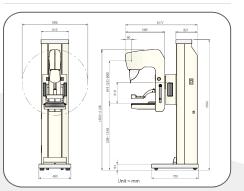

#### Dimensions

**Less Pains with Safety Slip Function** 

To lessen the patient's pains, MICOM is adopted. (Max 200N, adjust by 10N : IEC60601-2-45)

Automatic Standard Positioning

Operators' convenient operation. One-touch operation for standard position. (Patient No. : 20-030047) \*Standard positioning : RCC-LCC-RMLO-LMLO

#### Dimensions

Essential Digital Mammography Pinkview-DR Prime

**Digital Mammography System** 

#### Dimensions

#### **Dimensions**