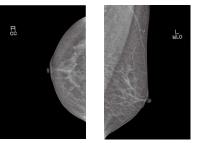

### **Pinkview-DR** Smart

High image quality with the mammography-purpose detector Suitable & Excellent digital image for breast cancer screening

76µm the smallest pixel size

Detection of micro-calcification is important for Breast Cancer Screening. Small pixel size of  $76 \mu m$  is useful with the good image quality, high DQE and low-noise performance.

#### the smallest pixel size

Detection of micro-calcification is important for Breast Cancer Screening. Small pixel size of 76/m is useful with the good image quality, high DQE and low-noise performance.