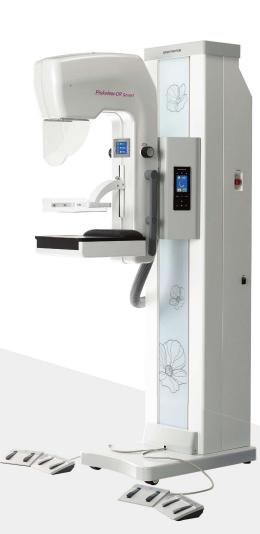

ASP

Advanced Digital Mammography Pinkview-DR Smart

**Digital Mammography System** 

### **Pinkview-DR** Smart

High image quality with the mammography-purpose detector Suitable & Excellent digital image for breast cancer screening

76µm the smallest pixel size

Detection of micro-calcification is important for Breast Cancer Screening. Small pixel size of  $76 \mu m$  is useful with the good image quality, high DQE and low-noise performance.