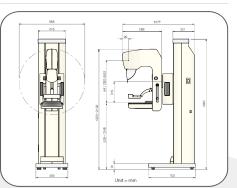

#### Dimensions

**Less Pains with Safety Slip Function** 

To lessen the patient's pains, MICOM is adopted. (Max 200N, adjust by 10N : IEC60601-2-45)

Automatic Standard Positioning

Operators' convenient operation. One-touch operation for standard position. (Patient No. : 20-030047) \*Standard positioning : RCC-LCC-RMLO-LMLO