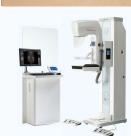

 Website: www.bemems.com
 E-mail: sales@bemems.com

Premium Digital Mammography Pinkview-DR Plus

Optimized digital mammography for breast cancer screening Easy and convenient software operation system

Communications between Main Op and PC for display and control. Icon touch program for convenient operation.

Digital Detector : TFT array + CsI Active Area : 24x30cm Target material : W (Tungsten) Additional Filtration : 0.05mmRh (Rhodium) AEC (Auto-exposure control) : Pre-exposure analysis kV range : 20~39 kV mAs range : 1~720 mAs Max. mA current : 100mA@28kV SID : 660 mm