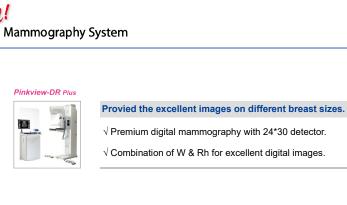

#### **Indirect Type Digital Detector**

Amorphous Silicon(a-Si) of indirect type is more stable on tough environment and provide the excellent images in different breast sizes.

#### **Powerful performance**

Digital Detector : TFT array + Csl Active Area : 18x24cm Target material : Mo(Molybdenum) Additional Filtration : 0.03mmMo AEC (Auto-exposure control) : Pre-exposure analysis kV range : 20~35 kV mAs range : 1~720 mAs Max. mA current : 100mA@28kV SID : 660 mm