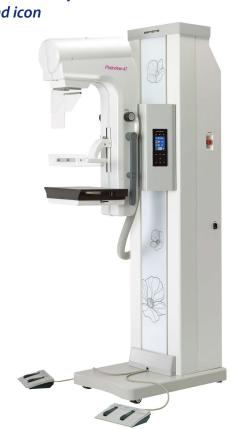

# Pinkview

BEMEMS, it means "The BEst MEdical iteMS".

Mammography System Full Line-up

 08590, (Rm 710, Hoseodae Venture Tower Gasan-dong), 70, Gasan Digital 1-ro, Geumcheon-gu, Seoul, Korea.

 TEL: +82-2-2627-5662
 FAX: +82-2-627-5670

 Website: www.bemems.com
 E-mail: sales@bemems.com

Premium Digital Mammography Pinkview-DR Plus

Optimized digital mammography for breast cancer screening Easy and convenient software operation system

Communications between Main Op and PC for display and control. Icon touch program for convenient operation.

Digital Detector : TFT array + CsI Active Area : 24x30cm Target material : W (Tungsten) Additional Filtration : 0.05mmRh (Rhodium) AEC (Auto-exposure control) : Pre-exposure analysis kV range : 20~39 kV mAs range : 1~720 mAs Max. mA current : 100mA@28kV SID : 660 mm

#### Dimensions

**Less Pains with Safety Slip Function** 

To lessen the patient's pains, MICOM is adopted. (Max 200N, adjust by 10N : IEC60601-2-45)

Automatic Standard Positioning

Operators' convenient operation. One-touch operation for standard position. (Patient No. : 20-030047) \*Standard positioning : RCC-LCC-RMLO-LMLO