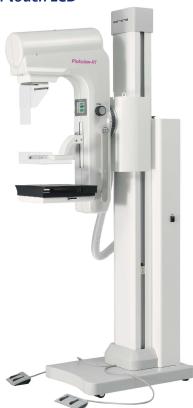

 Website: www.bemems.com
 E-mail: sales@bemems.com

Premium Digital Mammography Pinkview-DR Plus

Optimized digital mammography for breast cancer screening Easy and convenient software operation system

Communications between Main Op and PC for display and control. Icon touch program for convenient operation.

Digital Detector : TFT array + CsI Active Area : 24x30cm Target material : W (Tungsten) Additional Filtration : 0.05mmRh (Rhodium) AEC (Auto-exposure control) : Pre-exposure analysis kV range : 20~39 kV mAs range : 1~720 mAs Max. mA current : 100mA@28kV SID : 660 mm

#### Dimensions

**Less Pains with Safety Slip Function** 

To lessen the patient's pains, MICOM is adopted. (Max 200N, adjust by 10N : IEC60601-2-45)

Automatic Standard Positioning

Operators' convenient operation. One-touch operation for standard position. (Patient No. : 20-030047) \*Standard positioning : RCC-LCC-RMLO-LMLO