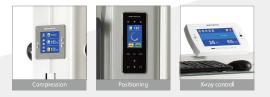

#### Dimensions

**Less Pains with Safety Slip Function** 

To lessen the patient's pains, MICOM is adopted. (Max 200N, adjust by 10N : IEC60601-2-45)

Automatic Standard Positioning

Operators' convenient operation. One-touch operation for standard position. (Patient No. : 20-030047) \*Standard positioning : RCC-LCC-RMLO-LMLO

#### Easy operation and colorful display screen

Main OP and PC can do two-way communication for display and control, also icon touch program is very convenient for operating.