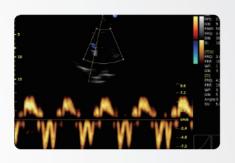

### Tissue Doppler Imaging (TDI)

Tissue Doppler imaging is a novel echocardiography technique that directly measures myocardial velocity. Systolic TD measurements assess left and right ventricular myocardial contractile function. Diastolic TD values reflect myocardial relaxation.