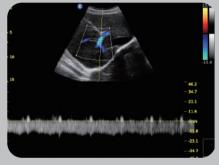

# Continuous Wave (CW) Doppler

Detect blood flow with high velocity and help doctors diagnose with more clinical information.