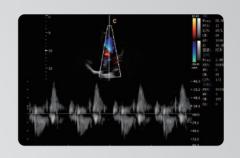

# Continuous Wave (CW) Doppler

Detect blood flow with high velocity and help doctors diagnose with more clinical information.