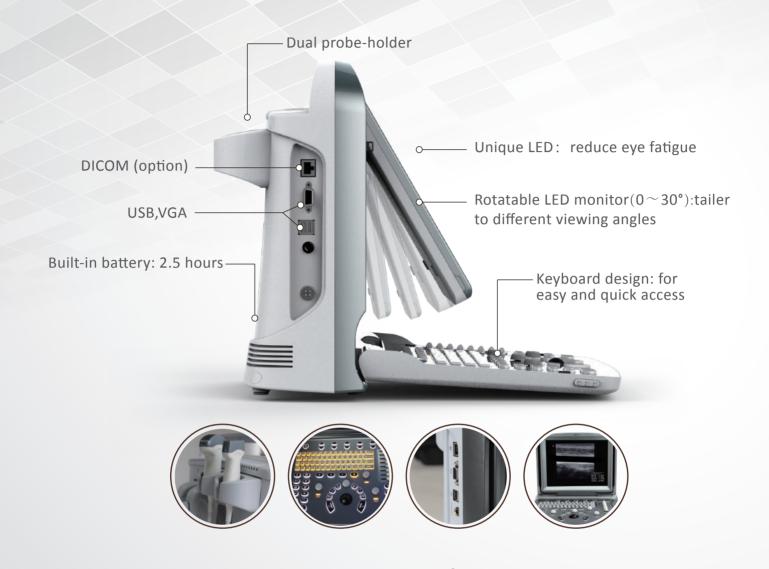

## Easy to operate Easy to go

**ONE KEY** to selected the desired application with automatic preset

**ONE KEY** to optimize the image automaticly.

**ONE KEY** to save still image and CINE loop

**ONE KEY** to measure

**ONE KEY** to make report

**ONE KEY** to print to PC or video printer (see page 4 option)