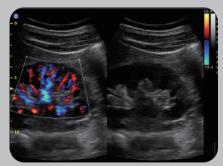

### Tissue Doppler Imaging (TDI)

Tissue Doppler imaging is a novel echocardiography technique that directly measures myocardial velocity. Systolic TD measurements assess left and right ventricular myocardial contractile function. Diastolic TD values reflect myocardial relaxation.