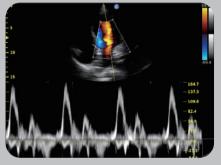

# Continuous Wave (CW) Doppler

Detect blood flow with high velocity and help doctors diagnose with more clinical information.