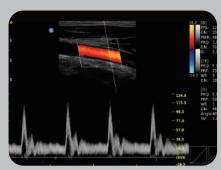

# Continuous Wave (CW) Doppler

Detect blood flow with high velocity and help doctors diagnose with more clinical information.

Thyroid, CPA Mode

Carotid,2D steer

Carotid, Triplex

Liver,B Mode

Liver, Color Mode

Kidney, B/BC Mode

Cardiac, B/BC Mode

Liver,PW Mode

Cardiac,PW Mode

2.5MHz-5.0MHz Convex С3-А

5.3MHz-10.0MHz Linear L7M-A

5.3MHz-11.0MHz Linear L7S-A

4.5MHz-8.0MHz Transvaginal V6-A

5.0MHz-10.0MHz Trans-Rectal 2.5MHz-4.5MHz Phased Array R7-A P3-A

2.5MHz-5.0MHz Micro-Convex MC3-A