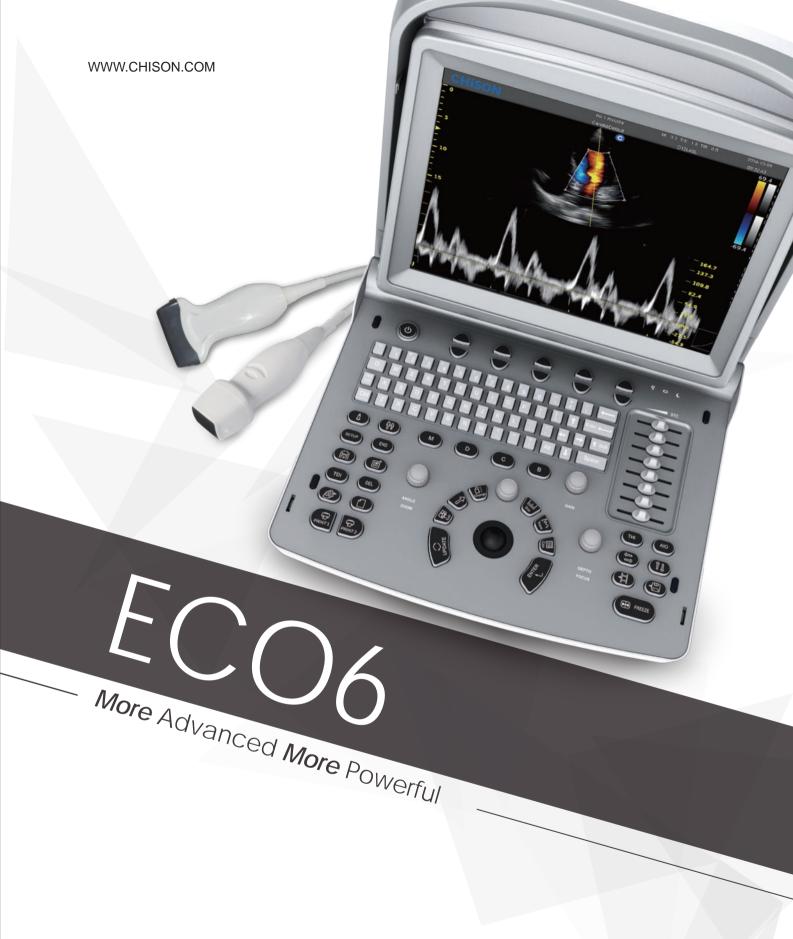

As a new member of ECO family. ECO6, has considered the most frequent request of users, adding more advanced features and capabilities inside this ultra-compact body, to provide better patient care.