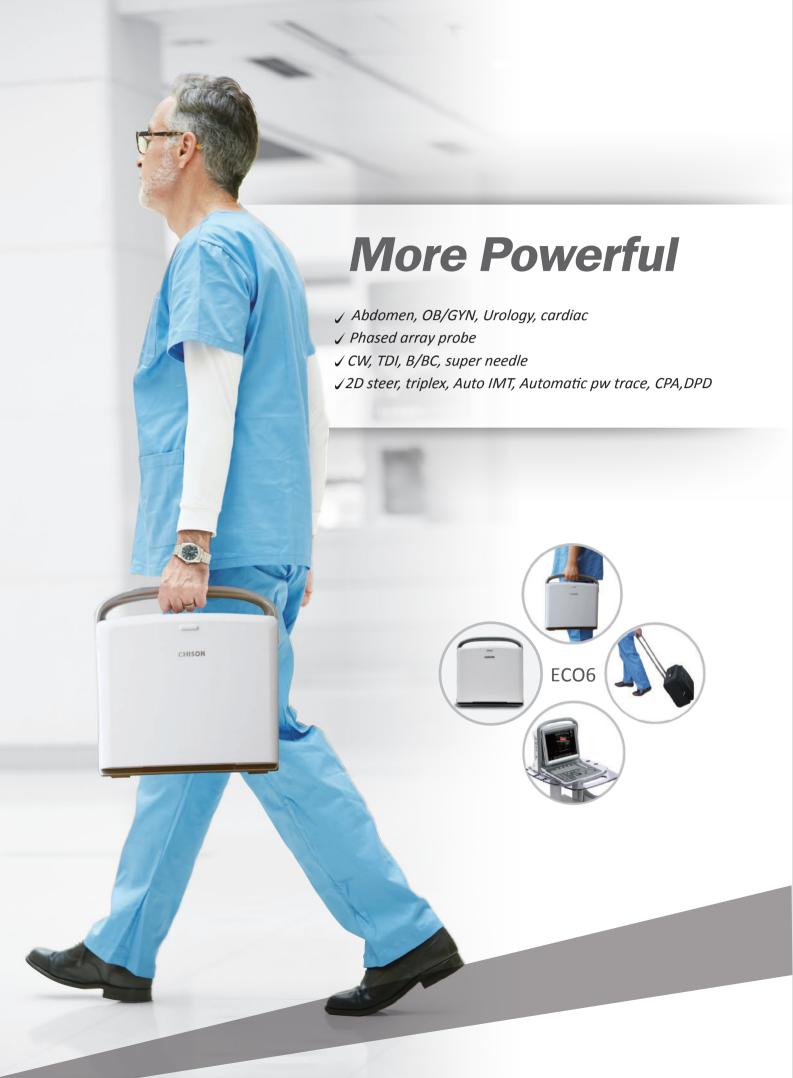

# Continuous Wave (CW) Doppler

Detect blood flow with high velocity and help doctors diagnose with more clinical information.

### Tissue Doppler Imaging (TDI)

Tissue Doppler imaging is a novel echocardiography technique that directly measures myocardial velocity. Systolic TD measurements assess left and right ventricular myocardial contractile function. Diastolic TD values reflect myocardial relaxation.

### **Triplex**

Triplex combines B, color, with PW to help the user make diagnosis more conveniently and more accurately,help to improve the efficiency

#### **Auto IMT Function**

Automatically traces the intima, and measures the thickness of the intima. This allows you to measure the intima faster, more easily and more accurately.