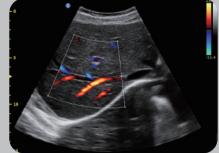

### **Triplex**

Triplex combines B, color, with PW to help the user make diagnosis more conveniently and more accurately,help to improve the efficiency