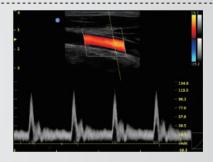

### **Triplex**

Triplex combines B, color, with PW to help the user make diagnosis more conveniently and more accurately,help to improve the efficiency