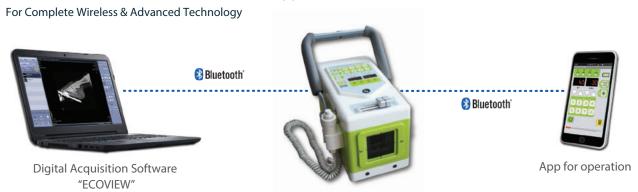

### Bluetooth communication with external application

Quick Transportation, Easy set up Valuable diagnostic image & Information by ECOVIEW s/w Bluetooth control from laptop to generator