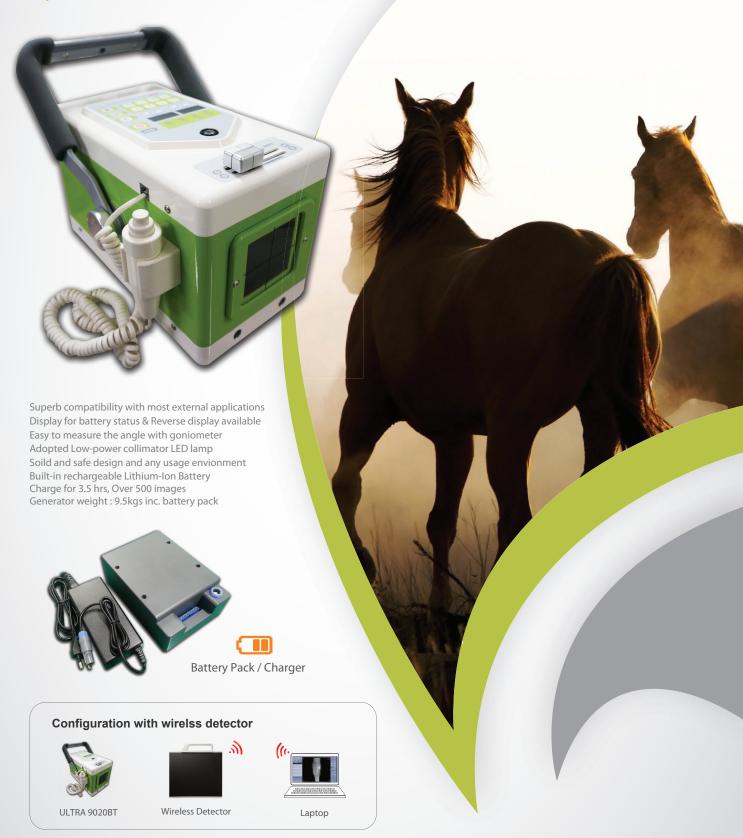

# **Battery Powered**

Portable X-ray - ULTRA 9020BT

Feel Flexibility, Portability, and Versatility in your hand

## Battery Powered Portable x-ray unit - ULTRA 9020BT

| Description         | Specification                                               |
|---------------------|-------------------------------------------------------------|
| Generator Type      | High Frequency Inverter                                     |
| Max. Output Power   | 1.35kW, 15mA@90kV                                           |
| Tube                | Focal spot: 0.8 mm / Target angle: 16 degrees / 7kJ         |
| Total Filtration    | 2.7 mmAl                                                    |
| kV Range            | 40 - 90kV                                                   |
| mA Range            | 12 - 20mA                                                   |
| mAs Range           | 0.32 - 30mAs                                                |
| Battery Type        | Rechargeable Lithium-Ion Polymer Battery                    |
| Battery Input power | 58VDC / 1A                                                  |
| Charger Power       | 110/220AC, 50/60Hz                                          |
| Charger Time        | About 3.5hrs                                                |
| Laser Pointers      | Class2 Diode Laser / Output max.3.0mW                       |
| OP & LED Display    | The status of battery charged                               |
|                     | 7 Segment operation display for kV, mAs setting             |
|                     | Read, X-Ray, Wait & Error (Low voltage or Overload)         |
|                     | collimator lamp ON/OFF, APR storage key and display reverse |
| APR memory          | 7 Memory standard and extendable to 12 combinations         |