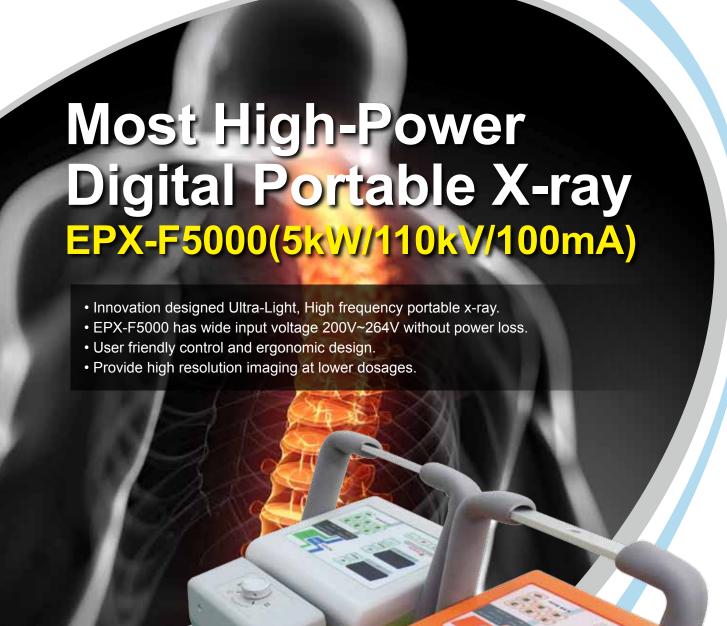

## EPX-F5000

## **EPX-F5000**

- Most compact size and lightest weight.
- Provide high resolution imaging at lower dosages.
- · Durable design with solid body.
- Soft Touch Controls with Digital displays.
- · Calibrated cassette size indicator dials
- Available with Inverted control panel for table use.
- Two stage dynamic, Auto line compensation.
- · Easy access to DR systems.
- · Dual Integrated Laser Pointer.
- Wireless/Wire PC interface(Option)

## **Specifications**

| OUTPUT POWER |                      | 5 KW                            |
|--------------|----------------------|---------------------------------|
| INPUT POWER  | Voltage              | 200V-264V                       |
|              | Phase & Frequency    | Single / 50/60 Hz               |
| kV Range     |                      | 50~110kV/1kV step               |
| mA Range     |                      | 20~100mA                        |
| mAs Range    |                      | 0.4~100mAs                      |
| Display      |                      | KV /mAs/Sec: 7-segment LED type |
| X-ray tube   | Focal Spot           | 1.8mmx1.8mm                     |
|              | Target Angle         | 15 degree                       |
|              | Anode Heat Storage   | 30000J                          |
| Collimator   | Туре                 | Double slit type,               |
|              |                      | Manually operation              |
|              | Min X-ray Field Size | ≦5cm x 5cm @1m SID              |
|              | Max X-ray Field Size | 40cm x 40cm @ 75cm SID          |
|              | Laser Pointer        | Class : II A 5mW                |
|              | Timer                | Push button illuminator         |
|              |                      | with 30 sec timer               |
|              | Lamp                 | 24V 50W Halogen                 |
| Net weight   |                      | 13kg                            |
| G weight     |                      | 22kg                            |
|              |                      |                                 |