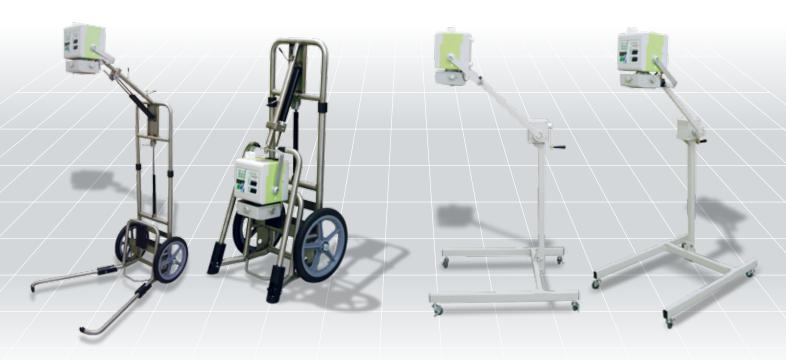

|                      | Manually operation              |
|              | Min X-ray Field Size | ≦5cm x 5cm @1m SID              |
|              | Max X-ray Field Size | 40cm x 40cm @ 75cm SID          |
|              | Laser Pointer        | Class : II A 5mW                |
|              | Timer                | Push button illuminator         |
|              |                      | with 30 sec timer               |
|              | Lamp                 | 24V 50W Halogen                 |
| Net weight   |                      | 13kg                            |
| G weight     |                      | 22kg                            |
|              |                      |                                 |

## **Mobile Stand For Portable X-ray Unit.**

EMS-1000 EMS-H