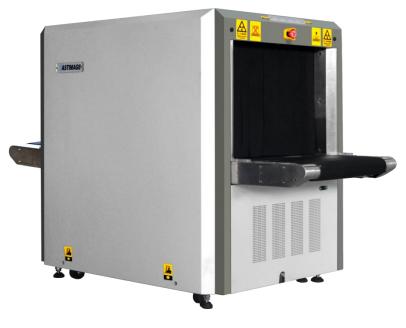

# Shanghai Eastimage Equipment Co.,Ltd

Shanghai, China 2016









### **Baggage Inspection**









### **Luggage Inspection**







### **Products**



### **Cargo Inspection**





EI-150150

### **New Product**









### **New Product Dual View Scanner**







EI-6040DV EI-100100DV

#### **Products**



#### **Metal detectors**



EI-MD3000A Walkthrough metal detector



EI-SC301 Hand held metal detector

#### **Products**



#### **Other Products**



EI-SD300 Handheld Liquid Detector



EI-HCW300-E Handheld Chemical Warfare Agents



EI-TSD300 Desktop Liquid Detector



EI-HE300-II / EI-HN300-II Explosive/Narcotics Detection

# **New Designed Products**









EI-V3D

#### **International Events**



## **2008 Beijing Olympics**





X-ray Inspection System

Digital Walk-through Metal Detectors

Days, 24 hours operation

Million Visitors



#### 2010 World Expo





- 433 X-ray Inspection System
- 866 Digital Walk-through Metal Detectors
- 184 Days, 24 hours operation
- 73 Million Visitors



##