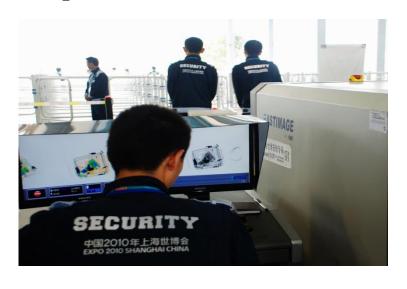

#### 2010 World Expo

- 433 X-ray Inspection System
- 866 Digital Walk-through Metal Detectors
- 184 Days, 24 hours operation
- 73 Million Visitors