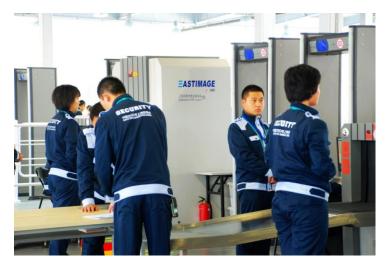

#### 2010 World Expo

- 433 X-ray Inspection System
- 866 Digital Walk-through Metal Detectors
- 184 Days, 24 hours operation
- 73 Million Visitors