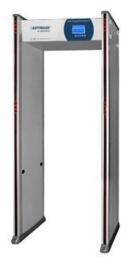

#### **Metal detectors**

EI-MD3000A Walkthrough metal detector

EI-SC301 Hand held metal detector