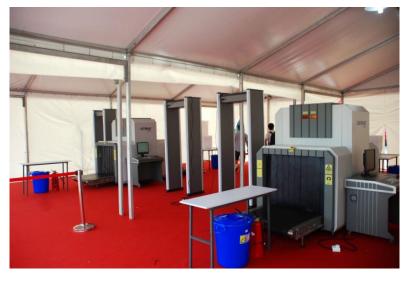

#### 2010 World Expo

- 433 X-ray Inspection System
- 866 Digital Walk-through Metal Detectors
- 184 Days, 24 hours operation
- 73 Million Visitors