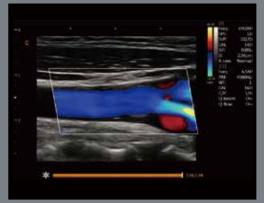

#### Quantitative Elastography

- Display the elasticity of different tissues in different color.
- Provide more clinical information , especially for breast tumor, thyroid, liver and prostate.
- Strain ratio measurement quantitatively gives the ratio between the average strain of the selected region and of the nearby normal tissue region.