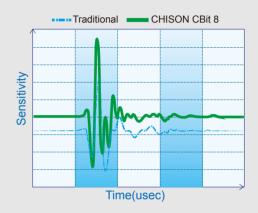

#### Single Crystal Technologies

• CHISON CBit8 uses the latest advances in transducer technology, which has wider bandwidth, higher sensitivity and better signal-noise ratio, providing superb anatomic details to users, delivering excellent resolution and penetration, especially during difficult-patient scanning.