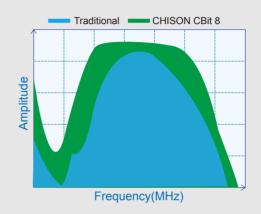

#### Single Crystal Technologies

• CHISON CBit8 uses the latest advances in transducer technology, which has wider bandwidth, higher sensitivity and better signal-noise ratio, providing superb anatomic details to users, delivering excellent resolution and penetration, especially during difficult-patient scanning.