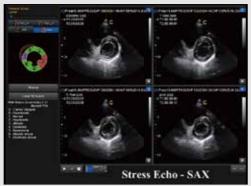

#### Stress Echo

- Help to confirm or rule out the presence of coronary artery disease.
- Patients with coronary artery blockages may have minimal or no symptoms during rest.
- Symptoms and signs of heart disease may be unmasked by exposing the heart to the stress of excise.