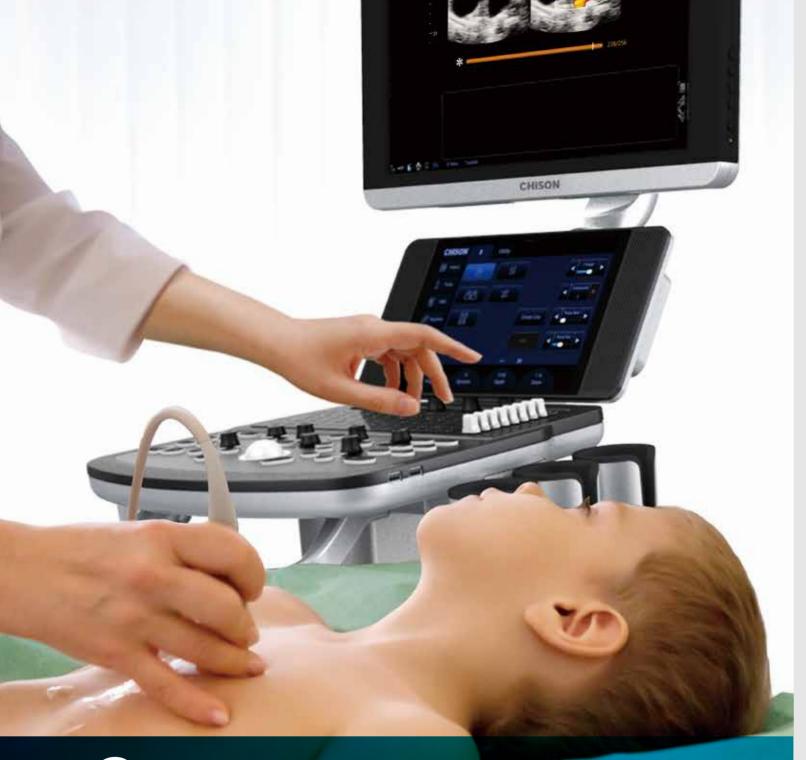

WWW.CHISON.COM

An extremely slim and compact touch panel console ultrasound system, provide a tool for process optimization, simplifying clinical screening. Featured with comprehensive functions, the system implements elaboration, modernization and specialization in the integral whole.

### 10.1 inch HD touch panel

Super responsive Customizable interface Ergonomic tilting ensures all-dimensional, multi-angle visualization