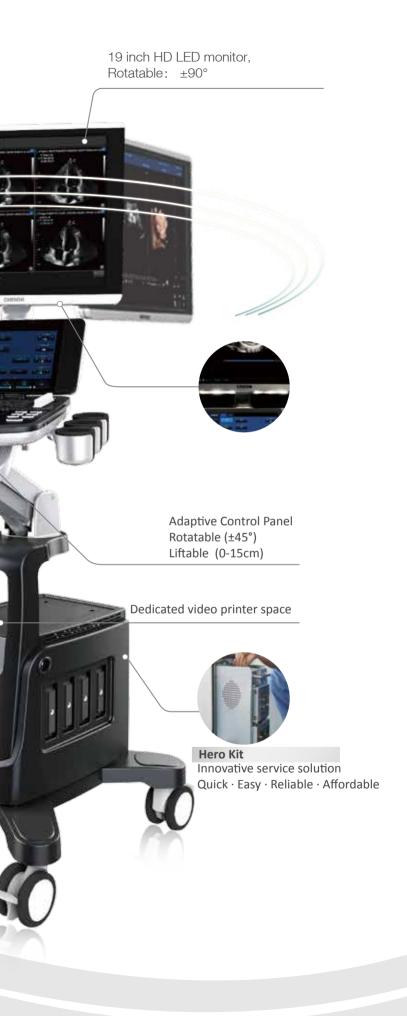

### 10.1 inch HD touch panel

Super responsive Customizable interface Ergonomic tilting ensures all-dimensional, multi-angle visualization