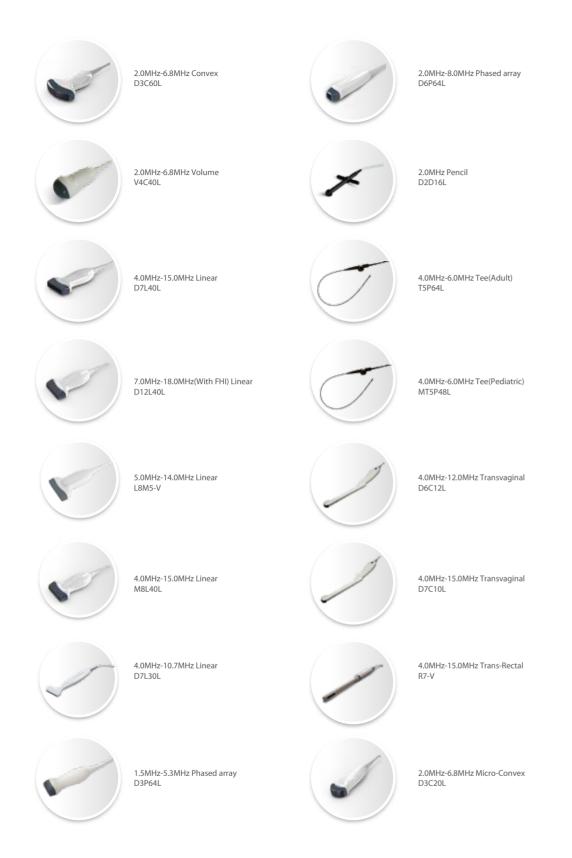

#### Single Crystal Technologies

• CHISON CBit8 uses the latest advances in transducer technology, which has wider bandwidth, higher sensitivity and better signal-noise ratio, providing superb anatomic details to users, delivering excellent resolution and penetration, especially during difficult-patient scanning.

#### Wide Angle Transvaginal Probe

- Up to 210° extremely wide angle.
- Provide more diagnose information.
- Save time, improve the efficiency.