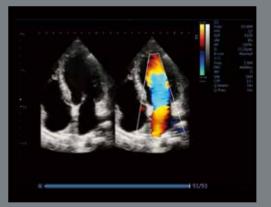

#### LV Tracking

• A new, non-invasive method for the assessment of left ventricular (LV) global and regional function.

#### Stress Echo

- Help to confirm or rule out the presence of coronary artery disease.
- Patients with coronary artery blockages may have minimal or no symptoms during rest.
- Symptoms and signs of heart disease may be unmasked by exposing the heart to the stress of excise.