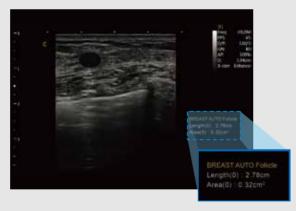

#### Auto Breast Detection

- Automatically detect breast lesion.
- Provide the size.
- Efficient for the diagnose.