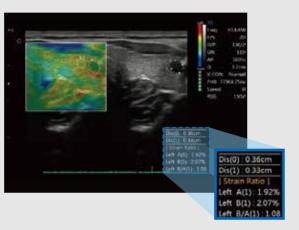

#### Quantitative Elastography

- Display the elasticity of different tissues in different color.
- Provide more clinical information , especially for breast tumor, thyroid, liver and prostate.
- Strain ratio measurement quantitatively gives the ratio between the average strain of the selected region and of the nearby normal tissue region.