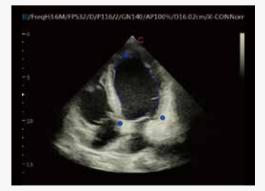

#### LV Tracking

• A new, non-invasive method for the assessment of left ventricular (LV) global and regional function.