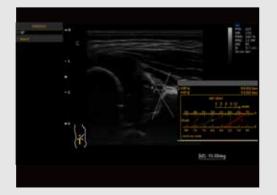

#### LV Tracking

• A new, non-invasive method for the assessment of left ventricular (LV) global and regional function.

#### Stress Echo

- Help to confirm or rule out the presence of coronary artery disease.
- Patients with coronary artery blockages may have minimal or no symptoms during rest.
- Symptoms and signs of heart disease may be unmasked by exposing the heart to the stress of excise.