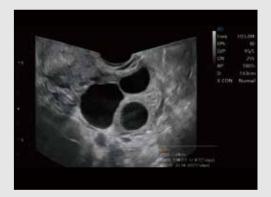

Carotid, C Mode

Fetal Face, Virtual HD

Cardiac, B/BC

Papillary Short Axis, B Mode

HD Niche

Auto Follicle Detection